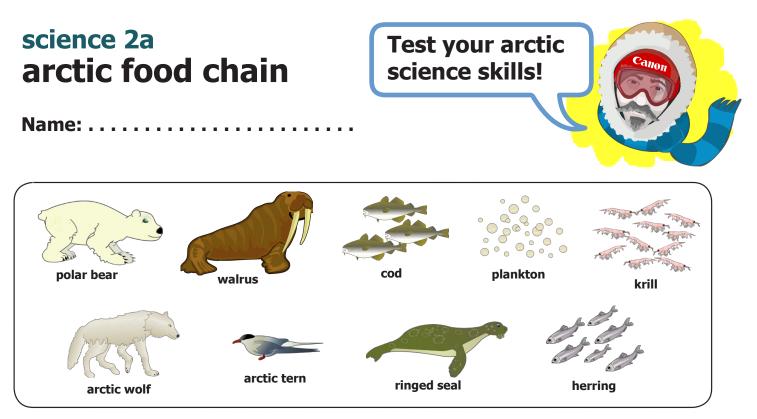

science 2b arctic food chain

Test your arctic science skills!

A food chain starts with a plant or a tiny single-celled organism, such as **plankton.** A food chain ends with a predator. Can you finish this chart with words and pictures?