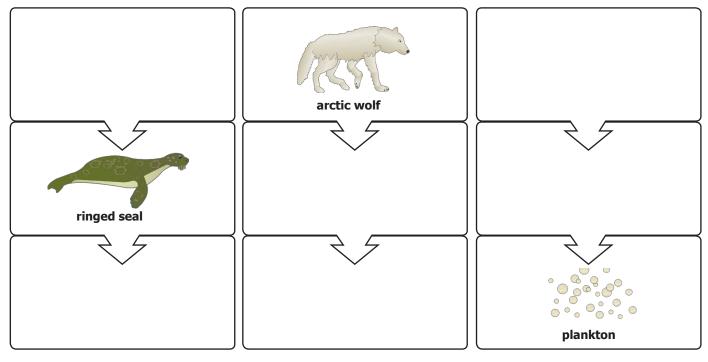

## What does the seal eat and what eats the seal?

Finish these food chains with drawings and labels.

Complete the sentences below:

| All living things need                           | to give them energy to | and |  |  |
|--------------------------------------------------|------------------------|-----|--|--|
| move. A food shows how living things get their . |                        |     |  |  |
|                                                  |                        | -   |  |  |

science 2b arctic food chain

Test your arctic science skills!

A food chain starts with a plant or a tiny single-celled organism, such as **plankton.** A food chain ends with a predator. Can you finish this chart with words and pictures?